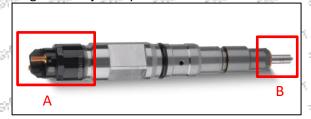

## 2.1.0445120305 Injector's Part Number Location

1) E.g.: The injector part number see as follows

| No.        | Name                      |  |  |  |  |  |
|------------|---------------------------|--|--|--|--|--|
| ari wari . | brand, logo, part number, |  |  |  |  |  |
| Shipe Shi  | series number             |  |  |  |  |  |
| В          | nozzle part number        |  |  |  |  |  |