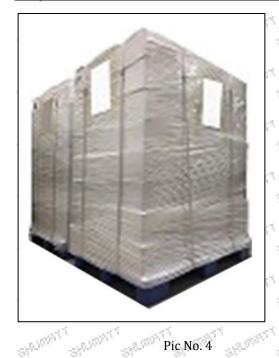

Pallet Shipping: Use fumigation free and recycling trays that meet export requirements, and use white wrapping protective film to wrap and bind with cable ties for the outside, such as picture No. 4, also, the products can be packaged according to customers' requirements.

Email: ruby@shumatt.com © 2022 Shenzhen Shumatt Technology Co., Ltd Website: www.shumatt.com

Pic No. 4

Pallet Shipping: Use pallet that meet export requirements, and use white wrapping protective film to wrap and bind with cable ties