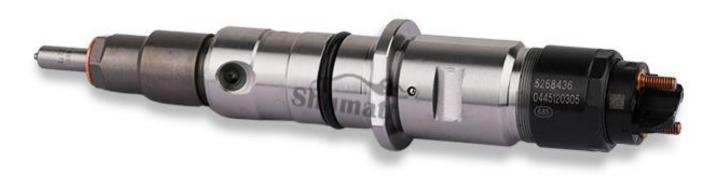

#### 1.0445120305 Injector's Introduction

#### 1.1. 0445120305 Injector's Basic Information

and the same of th

| Title | China ma   | ade new l | nigh qual | ity diesel injector 0445120 | 305 fuel | injector | CRIN3-18 | 3   |
|-------|------------|-----------|-----------|-----------------------------|----------|----------|----------|-----|
| SKU 1 | 1979 Signa | 50,000    | 2000      | G1W20445120305              | 200      | 2500     | 50,000   | -50 |
| SKU 2 |            | _         | _         | Y1W20445120305              |          | _        | _        |     |