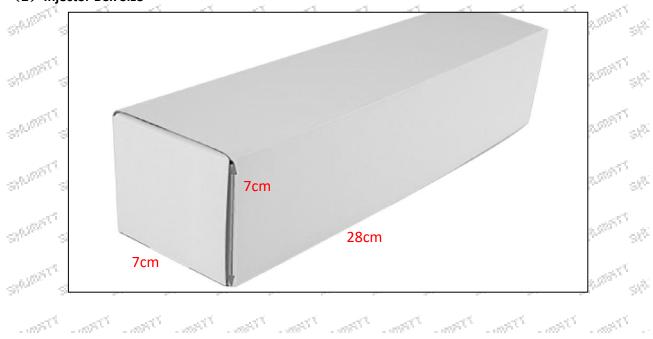

Email: ruby@shumatt.com Website: www.shumatt.com

Package Size: 28cm\*7 cm \*7 cm = 1372 cm<sup>3</sup> Injector Type: Diesel Common Rail Injector

MOQ: 4 Pieces

#### (2) Injector Box Size

Mob/WhatsApp: +86 13410541523 Tel: +8675523215133

Email: ruby@shumatt.com

© 2022 Shenzhen Shumatt Technology Co., Ltd

Website: www.shumatt.com

|   | No. | Name         | Injector Package Size (cm)         |   |
|---|-----|--------------|------------------------------------|---|
| J | //1 | Injector Box | \$100 \text{28*7*7.500} \text{300} | _ |