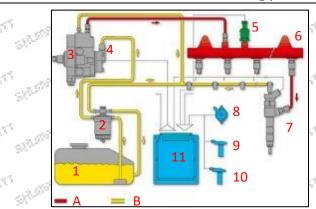

## 2.2.0445120305 Injector's Application Scenarios

Common rail system is an oil supply method refers to the diesel oil from the fuel tank sucked out by the gear pump through the oil-water separator and the gear pump to diesel fine filter, high-pressure pump, common rail pipe, and fuel injector, all together with the closed-loop fuel supply system composed of sensors and ECU that completely separates the generation of injection pressure and the injection process from each other.

Mob/WhatsApp: +86 13410541523 Tel: +8675523215133

Email: ruby@shumatt.com Website: www.shumatt.com

Pic No. 1

| No. | Name                  | No. | Name                           | No.  | Name                     | No.  | Name                         |
|-----|-----------------------|-----|--------------------------------|------|--------------------------|------|------------------------------|
| 1   | Tank                  | 5   | Common Rail<br>Pressure Sensor | 9    | Engine Crankshaft Sensor | A    | High Pressure Oil<br>Circuit |
| 2   | Diesel Filter         | 6   | Common Rail Pipe               | 10   | Camshaft Sensor          | В    | Low<br>Pressure Oil Circuit  |
| 3   | High-Pressure<br>Pump | 7   | Injector                       | 11   | ECU Electronic Control   | 2005 | -a11 -a11                    |
| 4   | Fuel Gear Pump        | 8   | Accelerator Pedal              | 2000 |                          | 300  | Man Alama                    |