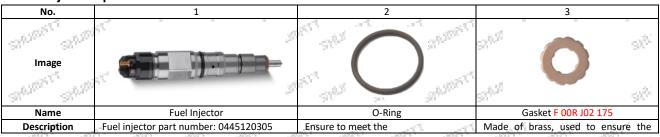

#### (1) Injector Spare Parts List

Mob/WhatsApp: +86 13410541523 Tel: +8675523215133

Website: www.shumatt.com Email: ruby@shumatt.com

|             |                                                                                                                                                                                                                                                                                                                                                                                                                                                                                                                                                                                                                                                                                                                                                                                                                                                                                                                                                                                                                                                                                                                                                                                                                                                                                                                                                                                                                                                                                                                                                                                                                                                                                                                                                                                                                                                                                                                                                                                                                                                                                                                                |                                                                               | 1                                                                                   |  |  |
|-------------|--------------------------------------------------------------------------------------------------------------------------------------------------------------------------------------------------------------------------------------------------------------------------------------------------------------------------------------------------------------------------------------------------------------------------------------------------------------------------------------------------------------------------------------------------------------------------------------------------------------------------------------------------------------------------------------------------------------------------------------------------------------------------------------------------------------------------------------------------------------------------------------------------------------------------------------------------------------------------------------------------------------------------------------------------------------------------------------------------------------------------------------------------------------------------------------------------------------------------------------------------------------------------------------------------------------------------------------------------------------------------------------------------------------------------------------------------------------------------------------------------------------------------------------------------------------------------------------------------------------------------------------------------------------------------------------------------------------------------------------------------------------------------------------------------------------------------------------------------------------------------------------------------------------------------------------------------------------------------------------------------------------------------------------------------------------------------------------------------------------------------------|-------------------------------------------------------------------------------|-------------------------------------------------------------------------------------|--|--|
| No.         | TO SHALL SHA | standard of the sealing<br>performance between the injector<br>and the engine | tight fit between the injector cap end and the engine                               |  |  |
| Image Shape | ST SH SHEET                                                                                                                                                                                                                                                                                                                                                                                                                                                                                                                                                                                                                                                                                                                                                                                                                                                                                                                                                                                                                                                                                                                                                                                                                                                                                                                                                                                                                                                                                                                                                                                                                                                                                                                                                                                                                                                                                                                                                                                                                                                                                                                    | West, West,                                                                   | SHE SHE                                                                             |  |  |
| 100 miles   | eri .                                                                                                                                                                                                                                                                                                                                                                                                                                                                                                                                                                                                                                                                                                                                                                                                                                                                                                                                                                                                                                                                                                                                                                                                                                                                                                                                                                                                                                                                                                                                                                                                                                                                                                                                                                                                                                                                                                                                                                                                                                                                                                                          | 772                                                                           |                                                                                     |  |  |
| Name        | Nozzle Protective Cover Cap                                                                                                                                                                                                                                                                                                                                                                                                                                                                                                                                                                                                                                                                                                                                                                                                                                                                                                                                                                                                                                                                                                                                                                                                                                                                                                                                                                                                                                                                                                                                                                                                                                                                                                                                                                                                                                                                                                                                                                                                                                                                                                    | Injector House Protective Cover Cap                                           | Solenoid Valve Protective Cap                                                       |  |  |
| Description | Protect nozzle holes from being polluted and blocked                                                                                                                                                                                                                                                                                                                                                                                                                                                                                                                                                                                                                                                                                                                                                                                                                                                                                                                                                                                                                                                                                                                                                                                                                                                                                                                                                                                                                                                                                                                                                                                                                                                                                                                                                                                                                                                                                                                                                                                                                                                                           | Protect oil inlet from<br>being polluted and blocked                          | Protect the solenoid valve body and terminals from being damaged by external forces |  |  |
| No.         | att att 7                                                                                                                                                                                                                                                                                                                                                                                                                                                                                                                                                                                                                                                                                                                                                                                                                                                                                                                                                                                                                                                                                                                                                                                                                                                                                                                                                                                                                                                                                                                                                                                                                                                                                                                                                                                                                                                                                                                                                                                                                                                                                                                      | 31 31 31 31 31 31 31 31 31 31 31 31 31 3                                      |                                                                                     |  |  |
| Image       | 1 1 1 1 1 1 1 1 1 1 1 1 1 1 1 1 1 1 1                                                                                                                                                                                                                                                                                                                                                                                                                                                                                                                                                                                                                                                                                                                                                                                                                                                                                                                                                                                                                                                                                                                                                                                                                                                                                                                                                                                                                                                                                                                                                                                                                                                                                                                                                                                                                                                                                                                                                                                                                                                                                          | art art                                                                       | 57 <sup>1,5</sup>                                                                   |  |  |
| 1000 CO     | ALL THE CONTRACT OF THE CONTRA | Maria Cara Caracter Company                                                   | . s. for . s. yor . s. yor . s. '                                                   |  |  |
| Name        | VCI Anti-rust Bag                                                                                                                                                                                                                                                                                                                                                                                                                                                                                                                                                                                                                                                                                                                                                                                                                                                                                                                                                                                                                                                                                                                                                                                                                                                                                                                                                                                                                                                                                                                                                                                                                                                                                                                                                                                                                                                                                                                                                                                                                                                                                                              | Bubble Bag                                                                    | Injector Packing Box                                                                |  |  |
| Description | Prevent fuel injector from rusting                                                                                                                                                                                                                                                                                                                                                                                                                                                                                                                                                                                                                                                                                                                                                                                                                                                                                                                                                                                                                                                                                                                                                                                                                                                                                                                                                                                                                                                                                                                                                                                                                                                                                                                                                                                                                                                                                                                                                                                                                                                                                             | Prevent the injector from being damaged by external forces                    | Place injector and injector accessories                                             |  |  |