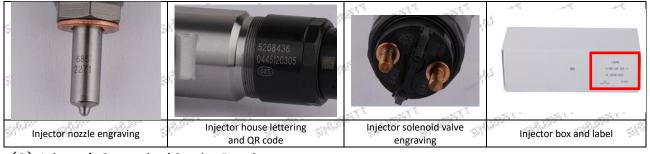

## 2.1.0445120305 Injector's Part Number Location

1) E.g.: The injector part number see as follows

| No.        | Name                      |  |  |  |  |  |
|------------|---------------------------|--|--|--|--|--|
| ari wari . | brand, logo, part number, |  |  |  |  |  |
| Shipe Shi  | series number             |  |  |  |  |  |
| В          | nozzle part number        |  |  |  |  |  |